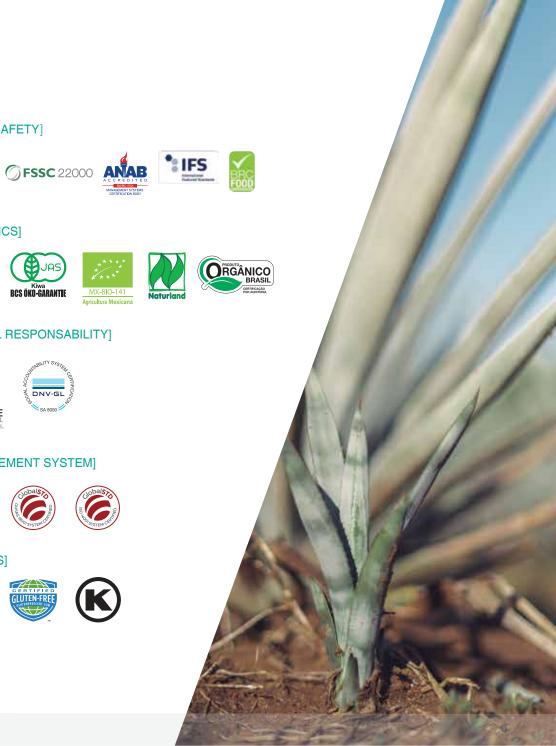

#### **OUR** RAW MATERIALS

Our raw materials are carefully selected in order to satisfy an increasingly aware society of the benefits provided by organic products.

## [BLUE TEQUILANA WEBER]

It is obtained from the fields in some areas of Mexico: Jalisco, Michoacán, Tamaulipas, Nayarit and Guanajuato.

Semi-dry climate with an average temperature of 23 ° C.

## [SALMIANA]

This variety of agave can be found in the highlands of Jalisco in a Silvester way.

It is located on flat and mountainous terrains from deep to shallow soils.