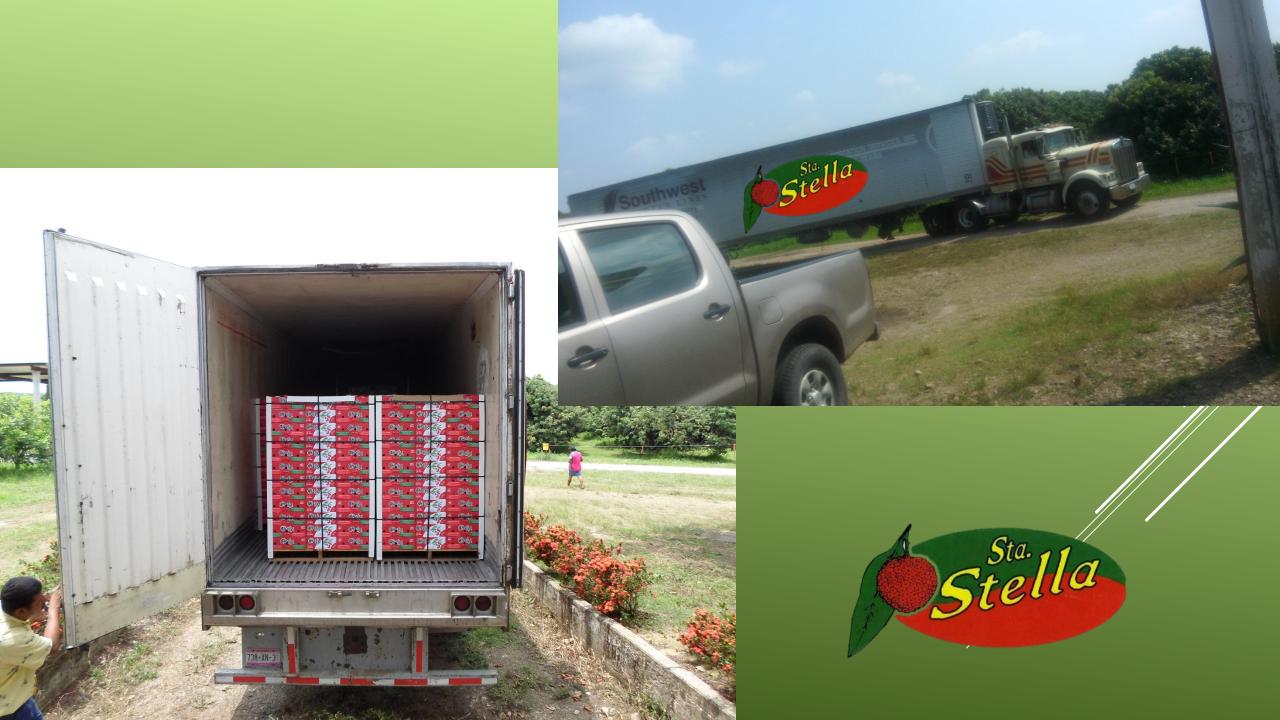

WE USE 10 POUND CARTON CASES WITH A SPECIAL PLASTIC BAG (X-TEND) TO MAINTAIN THE FRUIT IN GOOD CONDITIONS AT LEAST TWO WEEKS.

WE SEND THE FRUIT IN REFRIGERATED TRUCKS TO MEXICO CITY TO BOARD THE PLANE.