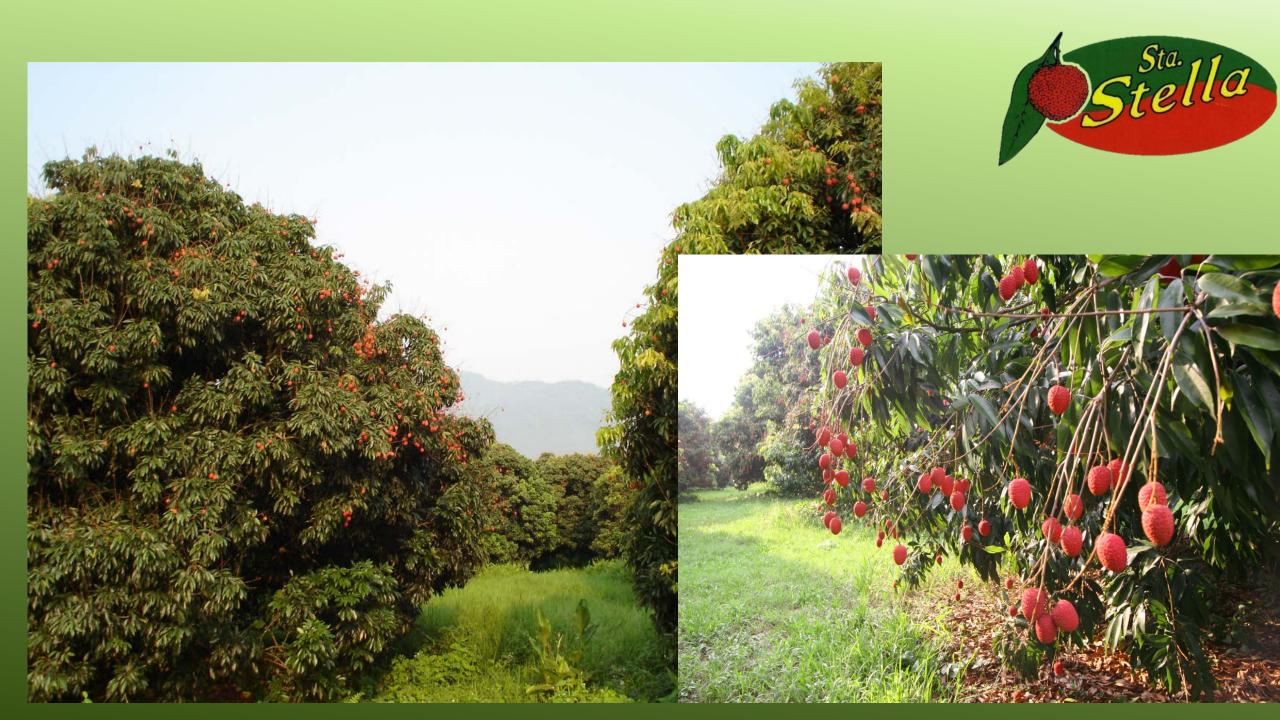

## HISTORY

- FINCA EL REFUGIO S.A. DE C.V. IS ADQUIRED IN 1993.
- ► AT FIRST WE BEGAN WITH 650 LYCHEES TREES, BREWSTER VARIETY.
- ➤ ACTUALLY WE HAVE 50 HA. WITH 5,000 TREES. BREWSTER'S VARIETY IS A LARGE, BRIGHT RED SWEET FRUIT, WITH MEDIUM SIZE SEED.
- SINCE 2000 WE BEGAN TO EXPORT TO USA AND JAPAN. IN JAPAN WE WORKED WITH COSMOS CO. UNFORTUNALLY WHE THE OWNER, MR. NAKAHARA DIED AND THE COMPANY DISSAPEARED.
- AT PRESENT WE HAVE SOME IMPORTANT CUSTOMERS IN USA. WE EXPORT AROUND THE 90 % OF THE FRUIT WE PRODUCE TO THE USA MARKET. THE REST IN LOCAL MARKET IN MEXICO.