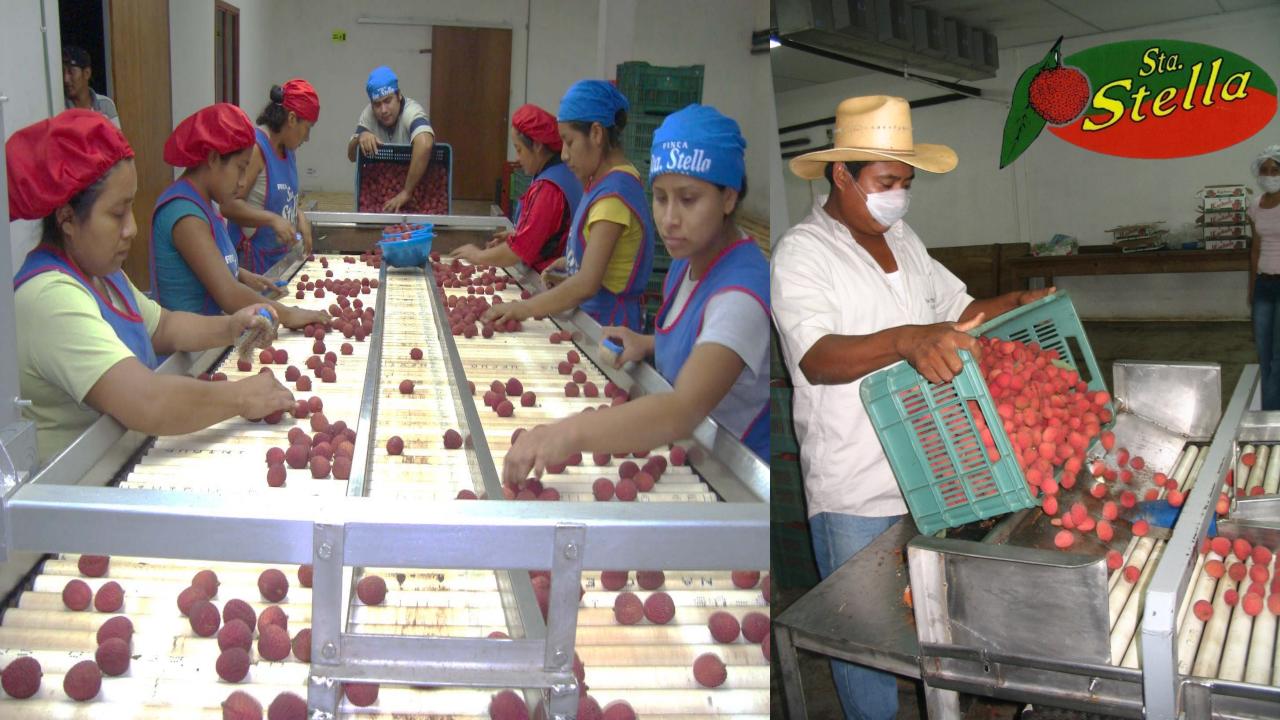

WHEN THE PRODUCTION INCREASED WE WERE FORCED TO BUILD A PACKING HOUSE WHITH A SELECTION MACHINE, PRE COOLING CHAMBER AND 2 COOLING ROOMS. IN PACKING ROOM WE KEEP 18°C AND IN COOLING ROOMS 5-7°C WHERE THE FUIT IS KEPT UNTIL SHIPPED.

#### WE CAN PACK 6 TONS PER DAY.

Stella Stella THE COOLING ROOMS HAVE A STORAGE CAPACITY OF 12 TONS. EACH ONE.