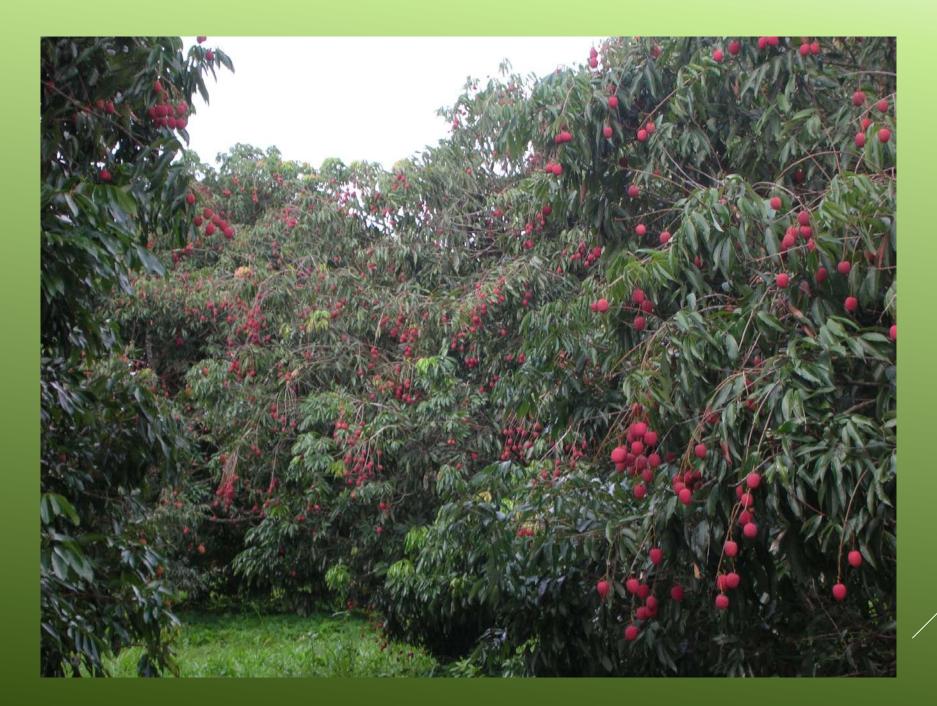

## HISTORY

- FINCA EL REFUGIO S.A. DE C.V. IS ADQUIRED IN 1993.
- ► AT FIRST WE BEGAN WITH 650 LYCHEES TREES, BREWSTER VARIETY.
- ➤ ACTUALLY WE HAVE 50 HA. WITH 5,000 TREES. BREWSTER'S VARIETY IS A LARGE, BRIGHT RED SWEET FRUIT, WITH MEDIUM SIZE SEED.
- SINCE 2000 WE BEGAN TO EXPORT TO USA AND JAPAN. IN JAPAN WE WORKED WITH COSMOS CO. UNFORTUNALLY WHE THE OWNER, MR. NAKAHARA DIED AND THE COMPANY DISSAPEARED.
- AT PRESENT WE HAVE SOME IMPORTANT CUSTOMERS IN USA. WE EXPORT AROUND THE 90 % OF THE FRUIT WE PRODUCE TO THE USA MARKET. THE REST IN LOCAL MARKET IN MEXICO.