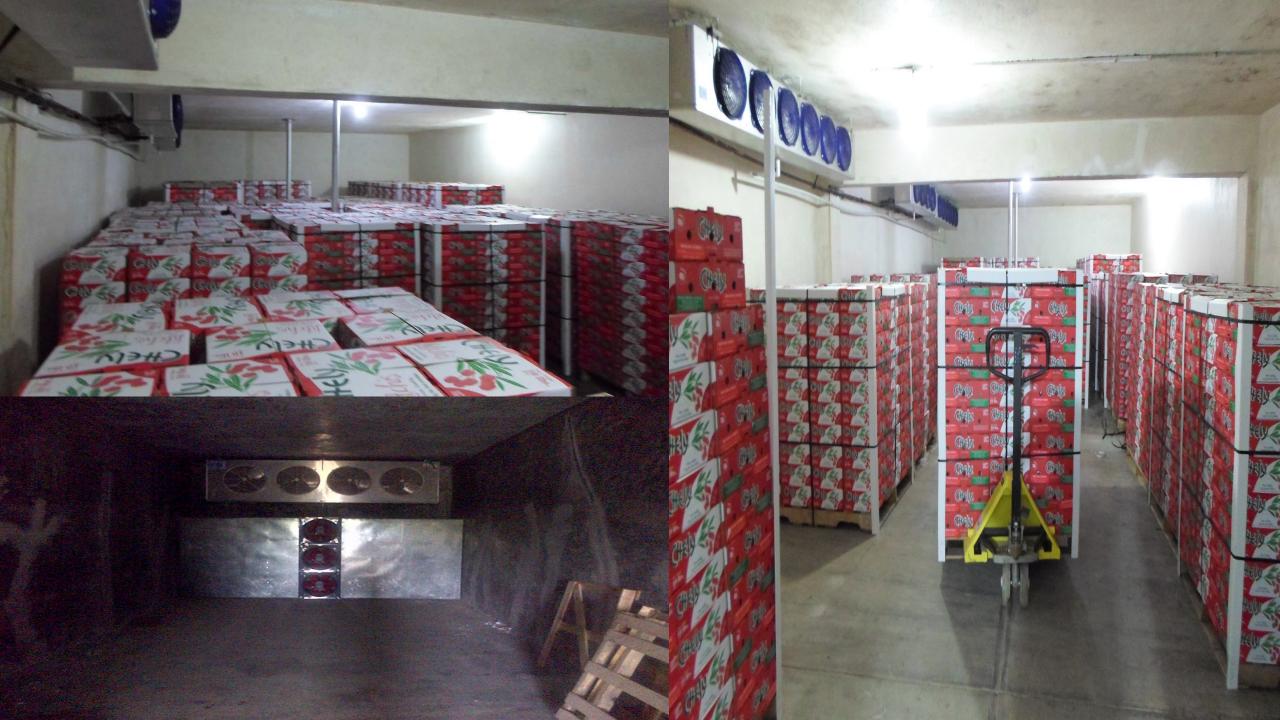

WHEN THE PRODUCTION INCREASED WE WERE FORCED TO BUILD A PACKING HOUSE WHITH A SELECTION MACHINE, PRE COOLING CHAMBER AND 2 COOLING ROOMS. IN PACKING ROOM WE KEEP 18°C AND IN COOLING ROOMS 5-7°C WHERE THE FUIT IS KEPT UNTIL SHIPPED.

#### WE CAN PACK 6 TONS PER DAY.

Stella Stella THE COOLING ROOMS HAVE A STORAGE CAPACITY OF 12 TONS. EACH ONE.