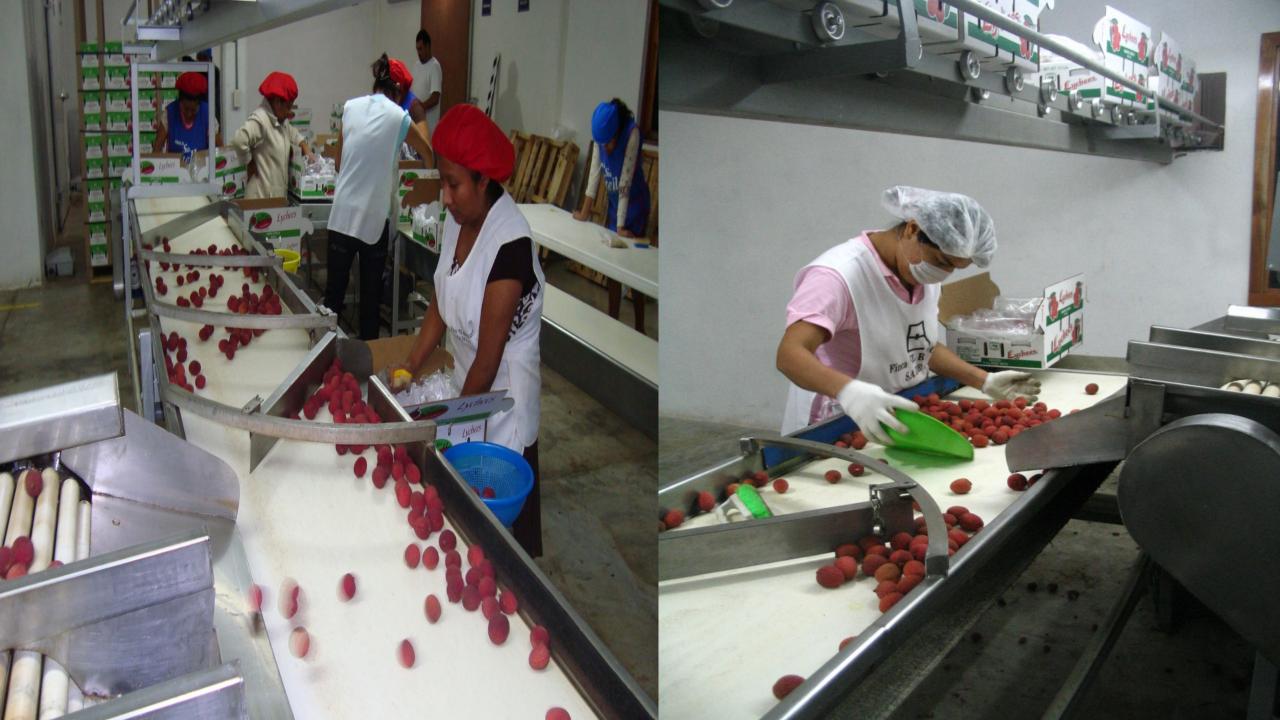

WHEN THE PRODUCTION INCREASED WE WERE FORCED TO BUILD A PACKING HOUSE WHITH A SELECTION MACHINE, PRE COOLING CHAMBER AND 2 COOLING ROOMS. IN PACKING ROOM WE KEEP 18°C AND IN COOLING ROOMS 5-7°C WHERE THE FUIT IS KEPT UNTIL SHIPPED.

#### WE CAN PACK 6 TONS PER DAY.

Stella Stella THE COOLING ROOMS HAVE A STORAGE CAPACITY OF 12 TONS. EACH ONE.