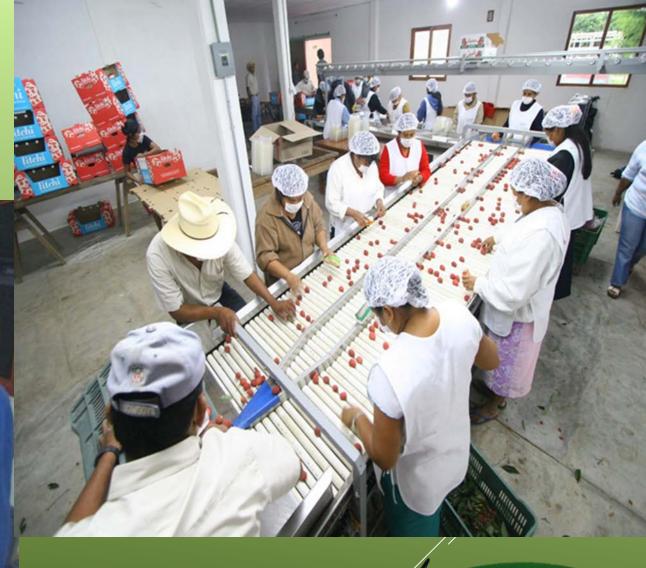

WHEN THE PRODUCTION INCREASED WE WERE FORCED TO BUILD A PACKING HOUSE WHITH A SELECTION MACHINE, PRE COOLING CHAMBER AND 2 COOLING ROOMS. IN PACKING ROOM WE KEEP 18°C AND IN COOLING ROOMS 5-7°C WHERE THE FUIT IS KEPT UNTIL SHIPPED.

#### WE CAN PACK 6 TONS PER DAY.

Stella Stella THE COOLING ROOMS HAVE A STORAGE CAPACITY OF 12 TONS. EACH ONE.