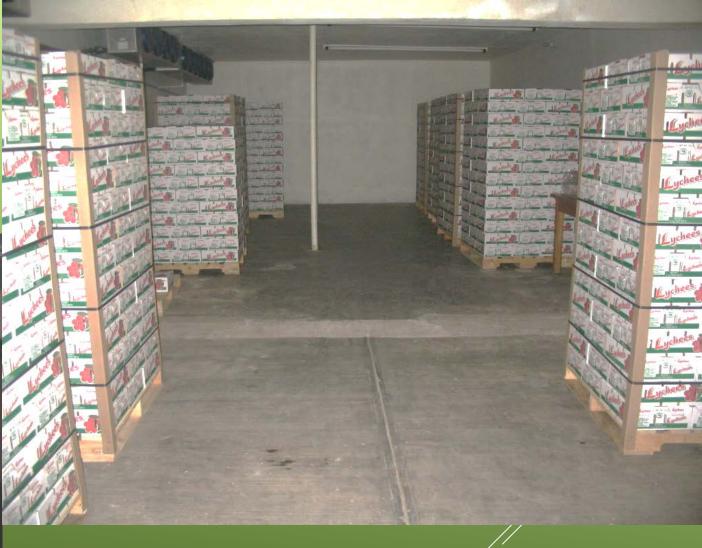

WHEN THE PRODUCTION INCREASED WE WERE FORCED TO BUILD A PACKING HOUSE WHITH A SELECTION MACHINE, PRE COOLING CHAMBER AND 2 COOLING ROOMS. IN PACKING ROOM WE KEEP 18°C AND IN COOLING ROOMS 5-7°C WHERE THE FUIT IS KEPT UNTIL SHIPPED.

#### WE CAN PACK 6 TONS PER DAY.

Stella Stella THE COOLING ROOMS HAVE A STORAGE CAPACITY OF 12 TONS. EACH ONE.