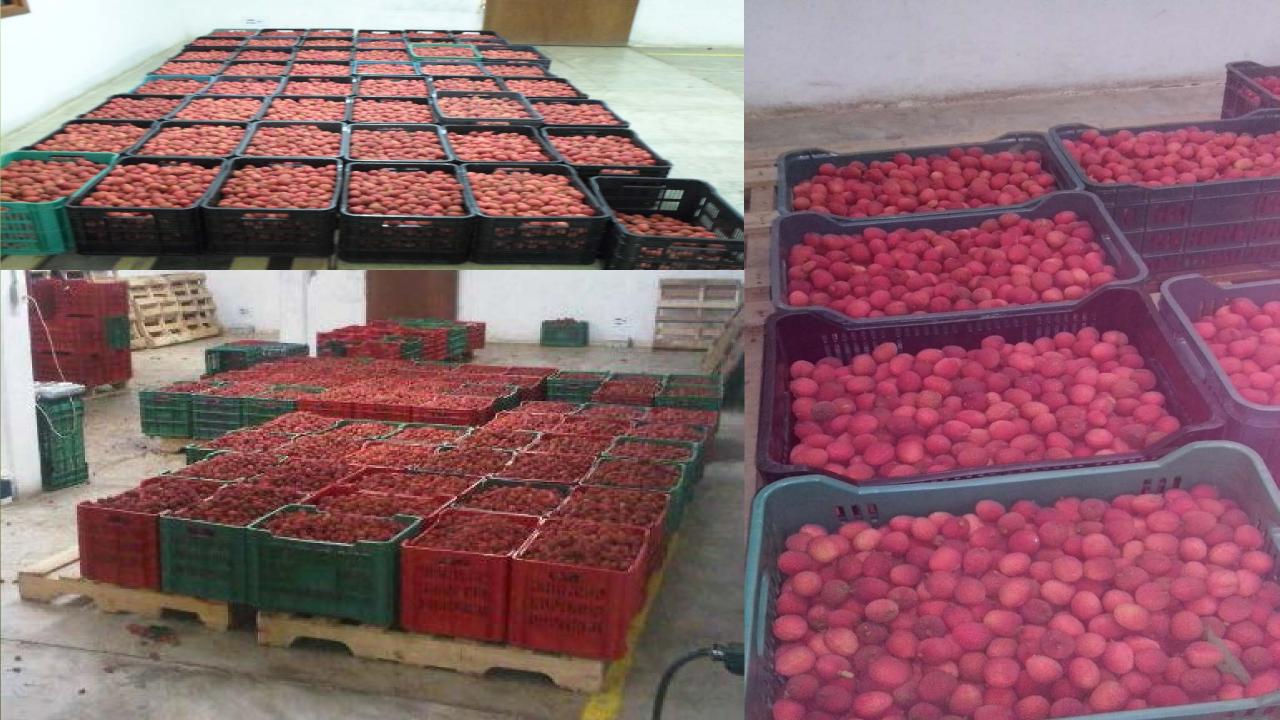

WE USE 10 POUND CARTON CASES WITH A SPECIAL PLASTIC BAG (X-TEND) TO MAINTAIN THE FRUIT IN GOOD CONDITIONS AT LEAST TWO WEEKS.

WE SEND THE FRUIT IN REFRIGERATED TRUCKS TO MEXICO CITY TO BOARD THE PLANE.