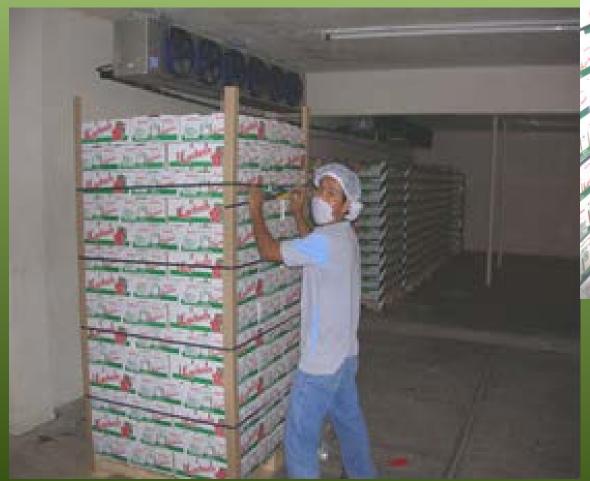

WHEN THE PRODUCTION INCREASED WE WERE FORCED TO BUILD A PACKING HOUSE WHITH A SELECTION MACHINE, PRE COOLING CHAMBER AND 2 COOLING ROOMS. IN PACKING ROOM WE KEEP 18°C AND IN COOLING ROOMS 5-7°C WHERE THE FUIT IS KEPT UNTIL SHIPPED.

#### WE CAN PACK 6 TONS PER DAY.

Stella Stella THE COOLING ROOMS HAVE A STORAGE CAPACITY OF 12 TONS. EACH ONE.