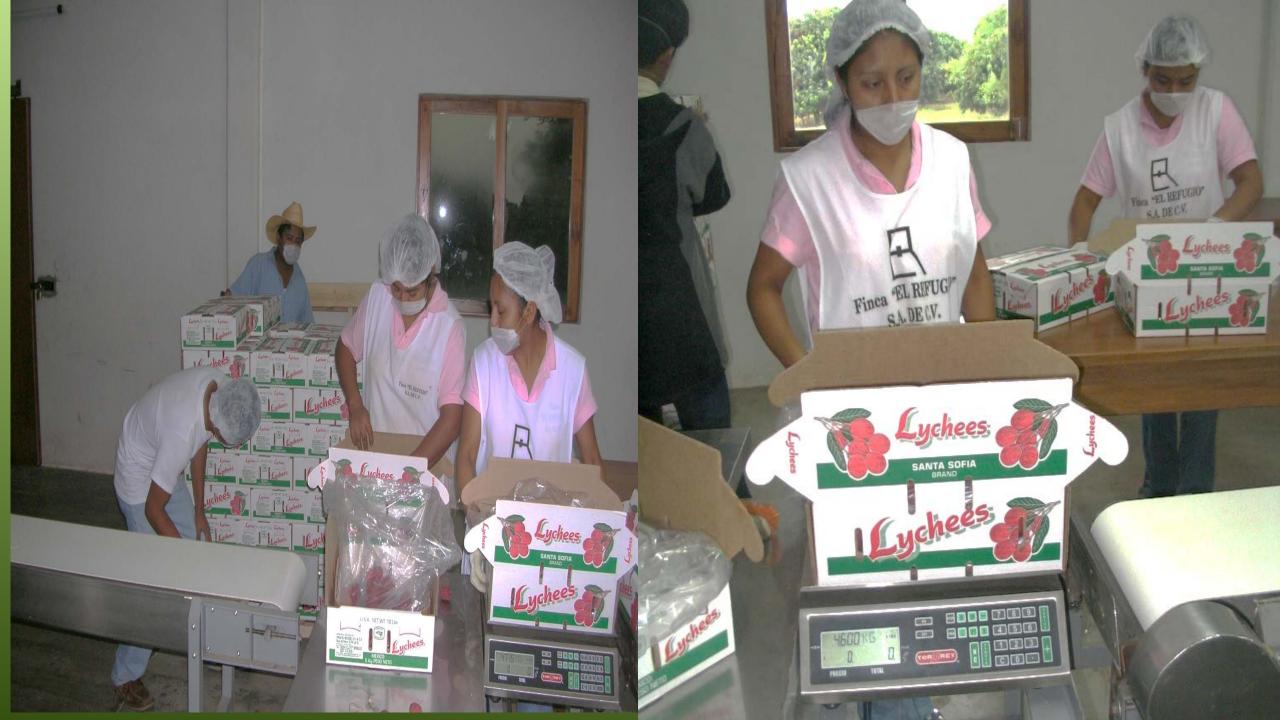

WE USE 10 POUND CARTON CASES WITH A SPECIAL PLASTIC BAG (X-TEND) TO MAINTAIN THE FRUIT IN GOOD CONDITIONS AT LEAST TWO WEEKS.

WE SEND THE FRUIT IN REFRIGERATED TRUCKS TO MEXICO CITY TO BOARD THE PLANE.