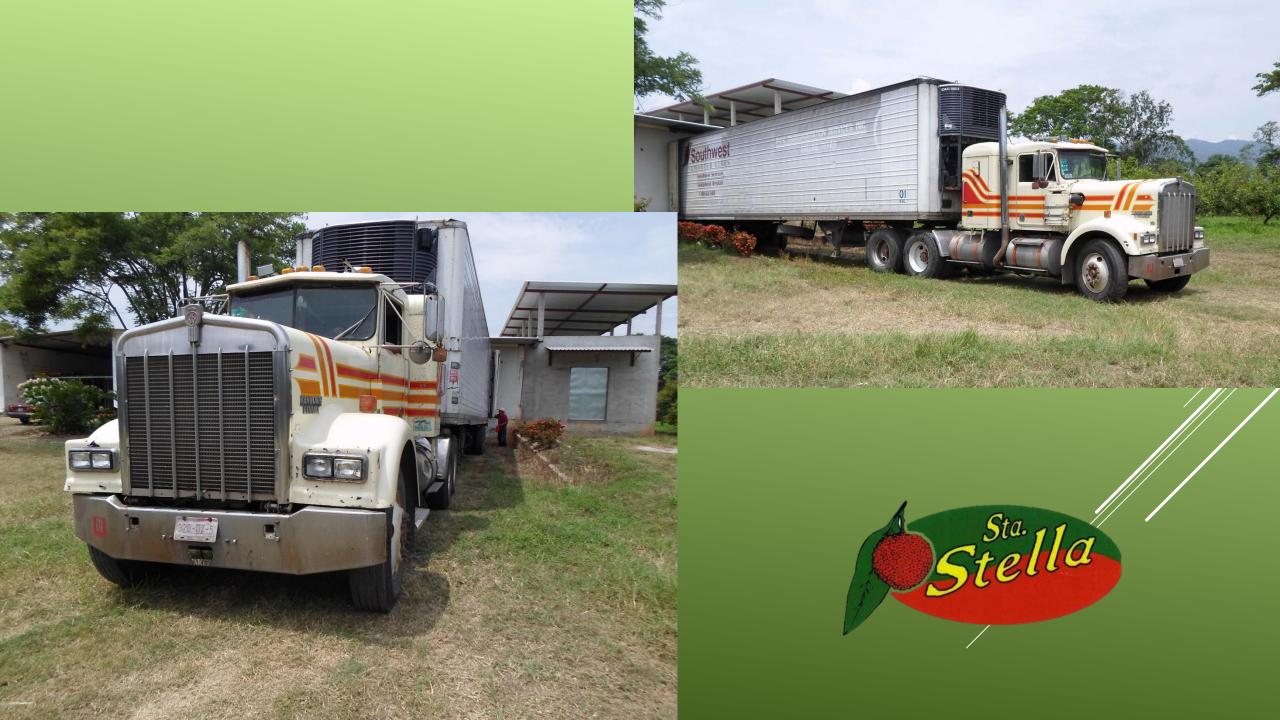

WE USE 10 POUND CARTON CASES WITH A SPECIAL PLASTIC BAG (X-TEND) TO MAINTAIN THE FRUIT IN GOOD CONDITIONS AT LEAST TWO WEEKS.

WE SEND THE FRUIT IN REFRIGERATED TRUCKS TO MEXICO CITY TO BOARD THE PLANE.