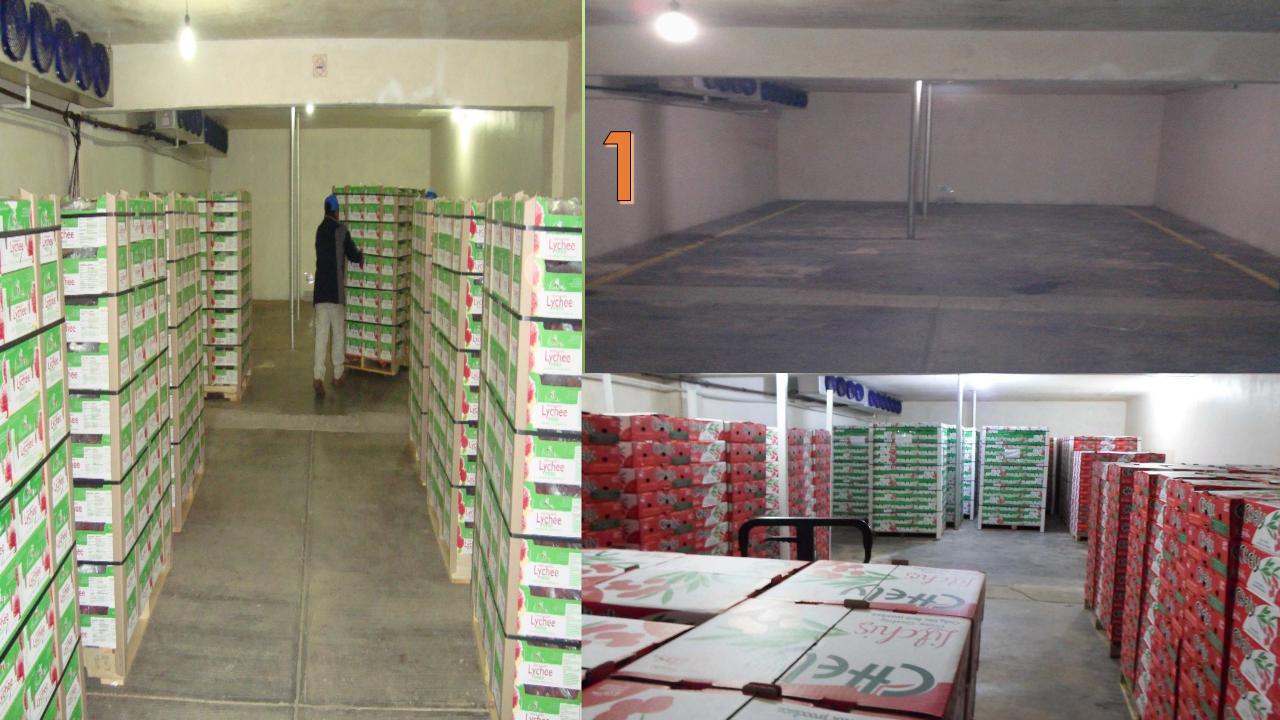

WHEN THE PRODUCTION INCREASED WE WERE FORCED TO BUILD A PACKING HOUSE WHITH A SELECTION MACHINE, PRE COOLING CHAMBER AND 2 COOLING ROOMS. IN PACKING ROOM WE KEEP 18°C AND IN COOLING ROOMS 5-7°C WHERE THE FUIT IS KEPT UNTIL SHIPPED.

#### WE CAN PACK 6 TONS PER DAY.

Stella Stella THE COOLING ROOMS HAVE A STORAGE CAPACITY OF 12 TONS. EACH ONE.