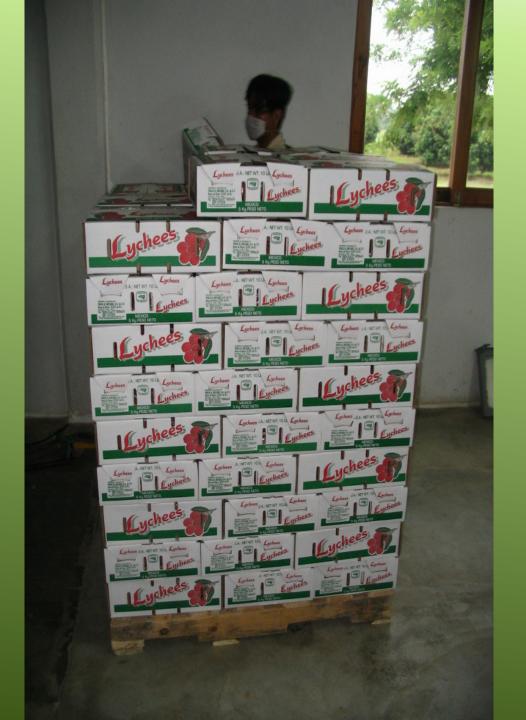

WE USE 10 POUND CARTON CASES WITH A SPECIAL PLASTIC BAG (X-TEND) TO MAINTAIN THE FRUIT IN GOOD CONDITIONS AT LEAST TWO WEEKS.

WE SEND THE FRUIT IN REFRIGERATED TRUCKS TO MEXICO CITY TO BOARD THE PLANE.