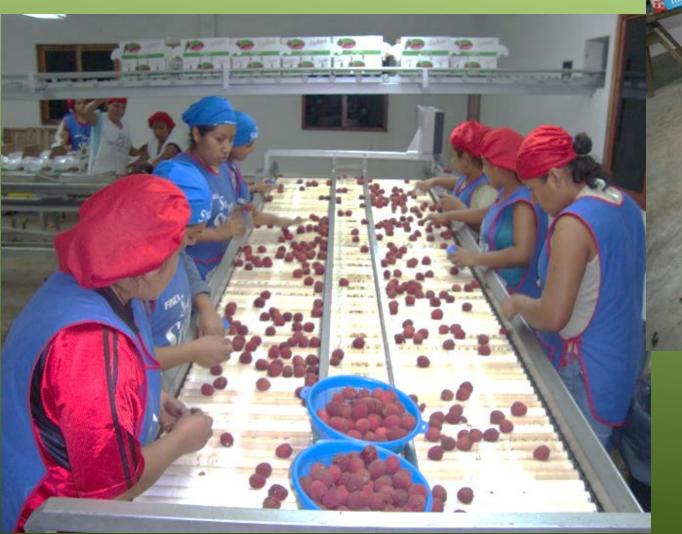

WHEN THE PRODUCTION INCREASED WE WERE FORCED TO BUILD A PACKING HOUSE WHITH A SELECTION MACHINE, PRE COOLING CHAMBER AND 2 COOLING ROOMS. IN PACKING ROOM WE KEEP 18°C AND IN COOLING ROOMS 5-7°C WHERE THE FUIT IS KEPT UNTIL SHIPPED.

#### WE CAN PACK 6 TONS PER DAY.

Stella Stella THE COOLING ROOMS HAVE A STORAGE CAPACITY OF 12 TONS. EACH ONE.